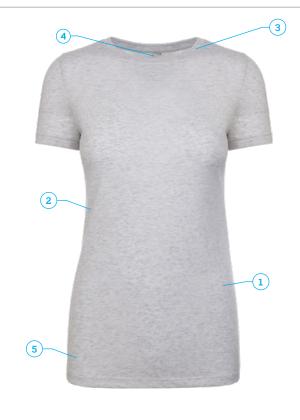

#### **COLOURWAYS**

Heather White, Premium Heather, Vintage Black, Vintage Navy, Vintage Red, Vintage Royal