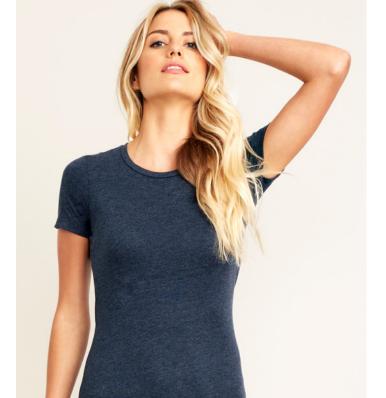

# Women's CVC Crew

Our Original CVC crew neck t shirt has a top of the line fabric blend that stands up to consistent wear without sacrificing the soft and light feel that everyone loves.

- 1: Self Fabric: Combed Cotton/Poly Jersey
- 2: 32 Single 145g 4.3oz 60% Combed Ring-Spun Cotton 40% Poly
- 3: Neck: Set in Collar 1 x 1 Baby Rib.
- 4: Label: Tear Away
- 5: Heathered look on all colours (except Black & White)

#### **DESCRIPTION**

- Self Fabric: Combed Cotton/Poly Jersey
- 32 Single 145g 4.3oz 60% Combed Ring-Spun Cotton 40% Poly
- Neck: Set in Collar 1 x 1 Baby Rib.
- Label: Tear Away