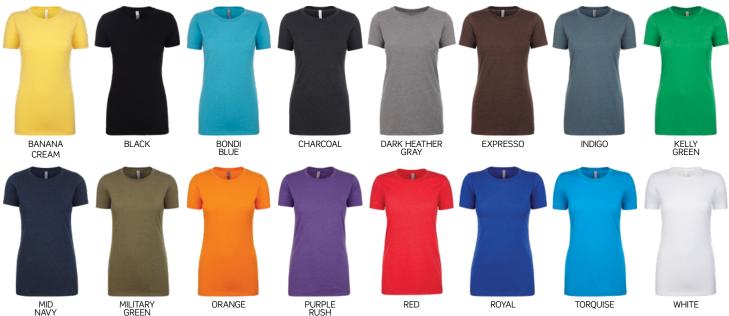

#### **COLOURWAYS**

Banana Cream, Black, Bondi Blue, Charcoal, Dark Heather Gray, Espresso, Indigo, Kelly Green, Mid Navy, Military Green, Orange, Purple Rush, Red, Royal, Turquoise, White