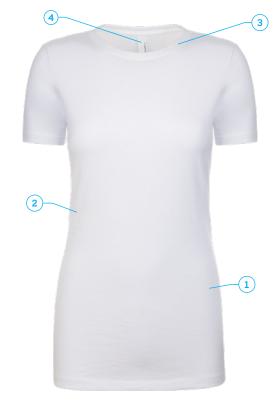

#### **SIZING CHART**

| SIZE (CM) | XS   | S  | М    | L    | XL   | 2XL | 3XL  |
|-----------|------|----|------|------|------|-----|------|
| HPS       | 65   | 67 | 68.5 | 70   | 71.5 | 73  | 74   |
| BUST SIZE | 39.5 | 41 | 44   | 46.5 | 50   | 54  | 57.5 |

(HPS – Measured from the High Point on Shoulder to the bottom of the garment)