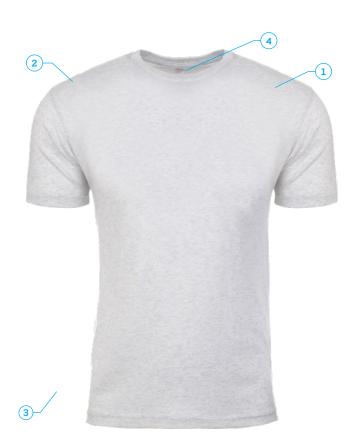

- 1: Fabric: 32 Single Poly/ Cotton/ Rayon Jersey
- 2: 145g 4.3oz 50% Poly 25% Combed Ring-Spun Cotton 25% Rayon
- **3:** Neck: Set in Collar 1X1 Baby Rib
- 4: Label: Satin

HEATHER WHITE PREMIUM HEATHER VINTAGE BLACK VINTAGE NAVY VINTAGE RED VINTAGE ROYAL

#### DESCRIPTION

- Fabric: 32 Single Poly/ Cotton/ Rayon Jersey
- 145g 4.3oz 50% Poly 25% Combed Ring-Spun Cotton 25% Rayon
- Neck: Set in Collar 1X1 Baby Rib
- Label: Satin