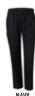

# M9370 Unisex scrub pants

### **FABRIC**

65% Polyester, 35% Cotton.

#### STYLE

Front side pockets, one back pocket and two cargo pockets. Cord draw string.

| 1937U - UNISEX SCRUB PANTS |    |   |   |   |    |
|----------------------------|----|---|---|---|----|
| ASY FIT                    | XS | S | М | L | XL |
| 10150 01750                |    |   |   |   |    |