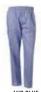

# M9370 Unisex scrub pants

### **FABRIC**

65% Polyester, 35% Cotton.

#### STYLE

Front side pockets, one back pocket and two cargo pockets. Cord draw string.

| 1937U - UNISEX SCRUB PANTS |    |   |   |   |    |
|----------------------------|----|---|---|---|----|
| ASY FIT                    | XS | S | М | L | XL |
| 10150 01750                |    |   |   |   |    |