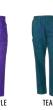

# M9370 Unisex scrub pants

### **FABRIC**

65% Polyester, 35% Cotton.

#### STYLE

Front side pockets, one back pocket and two cargo pockets. Cord draw string.

| 1937U - UNISEX SCRUB PANTS |    |   |   |   |    |
|----------------------------|----|---|---|---|----|
| ASY FIT                    | XS | S | М | L | XL |
| 10150 01750                |    |   |   |   |    |