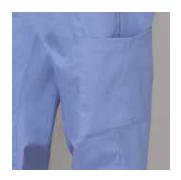

# M9370 Unisex scrub pants

#### STYLE

Front side pockets, one back pocket and two cargo pockets. Cord draw string.

| 1937U - UNISEX SCRUB PANTS |    |   |   |   |    |
|----------------------------|----|---|---|---|----|
| ASY FIT                    | XS | S | М | L | XL |
| 10150 01750                |    |   |   |   |    |