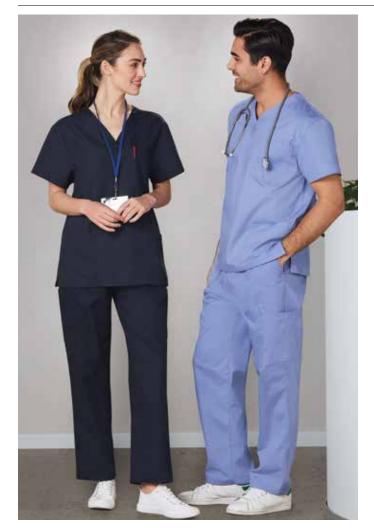

# M9370 Unisex scrub pants

#### STYLE

Front side pockets, one back pocket and two cargo pockets. Cord draw string.

| 1937U - UNISEX SCRUB PANTS |    |   |   |   |    |
|----------------------------|----|---|---|---|----|
| ASY FIT                    | XS | S | М | L | XL |
| 10150 01750                |    |   |   |   |    |