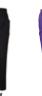

# M9370 Unisex scrub pants

### **FABRIC**

65% Polyester, 35% Cotton.

#### STYLE

Front side pockets, one back pocket and two cargo pockets. Cord draw string.

| 1937U - UNISEX SCRUB PANTS |    |   |   |   |    |
|----------------------------|----|---|---|---|----|
| ASY FIT                    | XS | S | М | L | XL |
| 10150 01750                |    |   |   |   |    |