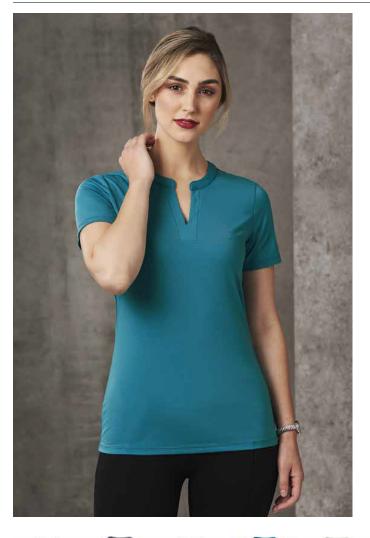

# M8840 SOFIA LADIES SHORT SLEEVE KNIT TOP

### **FABRIC**

95% Polyester / 5% Elastane.

Short sleeve knit top with a formed round neck and inset v-neck tab. The ultimate in comfort business or dress casual wear which looks great on its own or layered.