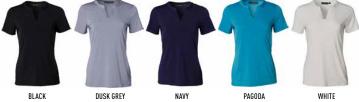

# M8840 SOFIA LADIES SHORT SLEEVE KNIT TOP

### **FABRIC**

95% Polyester / 5% Elastane.

Short sleeve knit top with a formed round neck and inset v-neck tab. The ultimate in comfort business or dress casual wear which looks great on its own or layered.