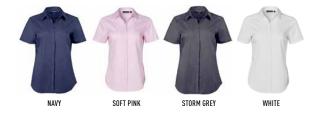

# M8110S

## BARKLEY LADIES TAPED SEAM SHORT SLEEVE SHIRT

## **FABRIC**

60% Cotton / 40% Polyester with Easy Care.

#### STVLE

The Barkley Range is the perfect Professional Cotton Rich Easy Care shirt. The fabric design is a Dobby Self stripe, whilst construction of the range presents a quality enhanced 'Taped Seam' feature.

| LADIES SEMI-FITTED | 6  | 8  | 10  | 12  | 14  | 16  | 18  | 20  | 22  | 24  | 26  |
|--------------------|----|----|-----|-----|-----|-----|-----|-----|-----|-----|-----|
| CHEST              | 91 | 96 | 101 | 106 | 111 | 116 | 123 | 128 | 133 | 138 | 143 |
| BODY LENGTH        | 65 | 66 | 67  | 68  | 69  | 70  | 71  | 72  | 73  | 74  | 75  |





## **BRANDING OPTIONS**

- Embroidery
- Digital Transfer

### **IDEAL FOR**

- Admin/ Office
- Credit Unions
- Insurance
- Health Funds
- Real Estate
- Recruitment
- Retail

- Account Managers
- Sales Representatives
- Suitable for Corporate Uniform Environments
- Hotel Reception/Management