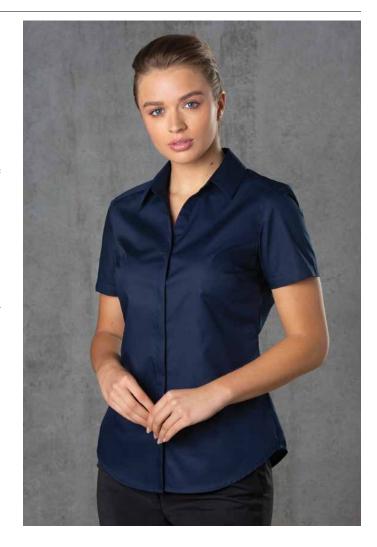

## BARKLEY LADIES TAPED SEAM SHORT SLEEVE SHIRT

#### STVLE

The Barkley Range is the perfect Professional Cotton Rich Easy Care shirt. The fabric design is a Dobby Self stripe, whilst construction of the range presents a quality enhanced 'Taped Seam' feature.