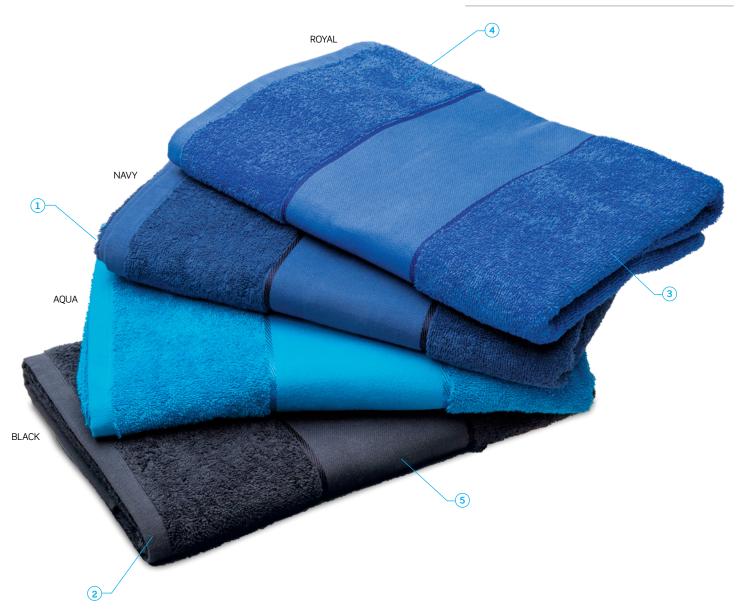

# м155 Bondi Beach Towel

Breathe new life into your beach kit with these soft pile Bondi Beach Towels. Offered in a range of vibrant colours. Fret area is perfect for screenprinting or Supacolour application of logo for personalised or customised towel.

- 1: 450gsm terry towelling
- 2: Cotton border on all sizes
- 3: Good range of colours
- 4: Embroidery onto any area of the pile
- 5: Large fret decoration area
- **6:** Fret area is perfect for Supacolour or Screen Printing application





# M155 Bondi Beach Towel

### **SPECIFICATIONS**

### MATERIAL 450gsm terry towelling

SIZE 150cm long x 75cm wide

**DECORATION TYPES** Embroidery, Supasub, Supacolour, Screenprint

#### **DECORATION AREAS**

Embroidery area On Fret: 250mm W x 90mm h On pile: 250mm W x 250mm h

Supasub area On Fret: 200mm W x 90mm h On pile: 200mm W x 200mm h

Supacolour/Screenprint area On Fret: 280mm W x 90mm H

#### DESCRIPTION

- 450gsm terry towelling
- Cotton border on all sides
- Good range of colours
- Embroidery onto any area of the pile
- Large fret decoration area
- Fret area is perfect for Supacolour or Screen Printing application

#### COLOURWAYS

Aqua, Black, Navy, Royal

#### PACKAGING

5 towels folded and packed into poly bags with a silica gel sachet. White printing on poly bag.

# CA