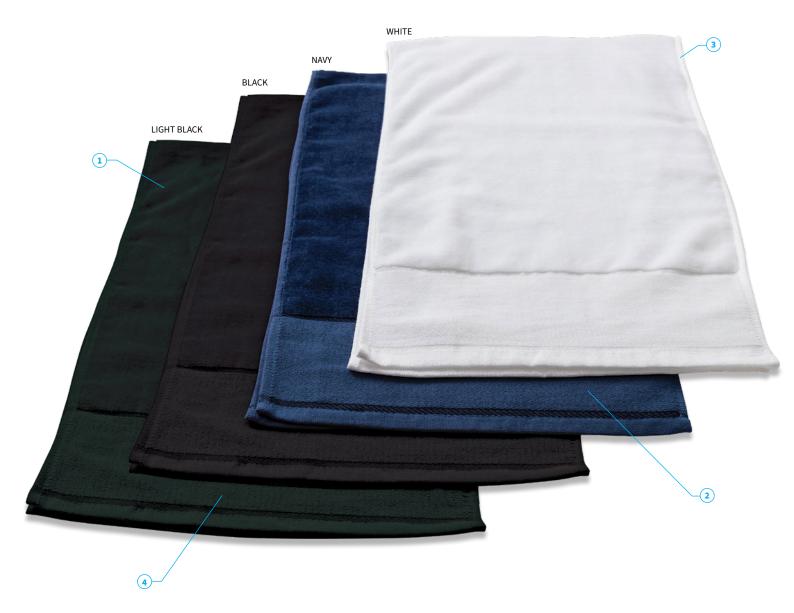

# Workout/ Fitness Towel

Working out? Make sure you have your fitness towel handy. Resilient and designed to fit most standard benches, workouts will be a breeze.

- 1: 380gsm terry velour with rapier finish
- Soft pile allows for all-over embroidery whilst the lower fret area is perfect for screenprinting or transfer application
- 3: Cotton border on all sides
- 4: Fits most standard weights benches



www.legendlife.com.au Version D – 20-11--19



## Workout/ Fitness Towel



#### **SPECIFICATIONS**

#### **MATERIAL**

340gsm terry velour with rapier finish

#### SIZ

110cm long x 30cm wide

#### **DECORATION TYPES**

Embroidery, Supacolour, Supasub, Screenprint

#### **DECORATION AREAS**

**Embroidery area** 

On pile: 125mm w x 125mm h On fret: 125mm w x 60mm h Supacolour / Print area

Screen Print/Supacolour on fret: 245mm w x 50mm h

Supasub area

On pile: 100mm w x 100mm h On fret: 100mm w x 60mm h

#### **DESCRIPTION**

- 380gsm terry velour with rapier finish
- Soft pile allows for all-over embroidery whilst the lower fret area is perfect for screenprinting or transfer application
- Cotton border on all sides
- Fits most standard weights benches

## COLOURWAYS

Black, Light Bla