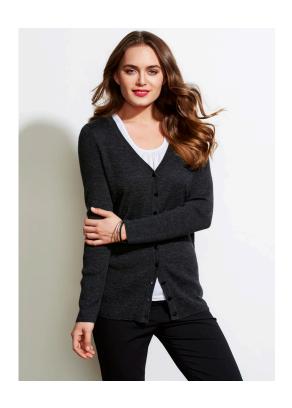

# MILANO LADIES CARDIGAN LC417L

• 50% Pre-Shrunk Wool, 50% Acrylic - 12 Gauge

| LADIES SEMI-FITTED     | XS | S  | М  | L  | XL | 2XL | 3XL |  |
|------------------------|----|----|----|----|----|-----|-----|--|
| GARMENT 1/2 CHEST (CM) | 43 | 46 | 49 | 52 | 55 | 58  | 64  |  |

### **UNIQUE FEATURES**

- A modern longline ladies cardigan is both flattering and stylish
- 50% wool blend is pill resistant and easy to care for
- No fuss Machine Washable on a wool setting
- The weight is not too heavy not too light, so perfect for year round use
- Knitted ribbed details are designed enhance and 'raise the bar' on this fashionable style
- Longer length falls to the hip for extra coverage and a longer silhouette