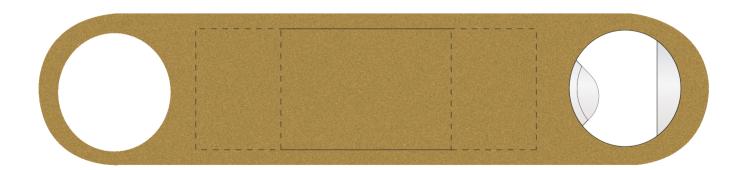

## **JOB NO. XXXXXX** K288 - Bambu Bottle Opener

| Product Colour/s (Please specify product colour/s here) | Product Size<br>177mm W x 40mm H                                                                             | Actual Print Size (Please specify actual print size here) |
|---------------------------------------------------------|--------------------------------------------------------------------------------------------------------------|-----------------------------------------------------------|
| Print colour/s (Please specify print colour/s here)     | Print Method  ☐ Pad Print: 45mm W x 32mm H ☐ Laser Engrave: 90mm W x 32mm H ☐ Digital Print: 90mm W x 32mm H |                                                           |