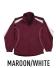

### STYLE

Breathable mesh panels under arm and on sides. Front and back contrast panels, and piping. Raglan sleeves. Sleeve lined with 100% polyester taffeta. Centre front zipper. Reinforced slash front pockets with zippers. Elastic cuffs. Open bottom with elastic drawcord, cordlock and back tail. Water repellent.