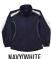

### STYLE

Breathable mesh panels under arm and on sides. Front and back contrast panels, and piping. Raglan sleeves. Sleeve lined with 100% polyester taffeta. Centre front zipper. Reinforced slash front pockets with zippers. Elastic cuffs. Open bottom with elastic drawcord, cordlock and back tail. Water repellent.