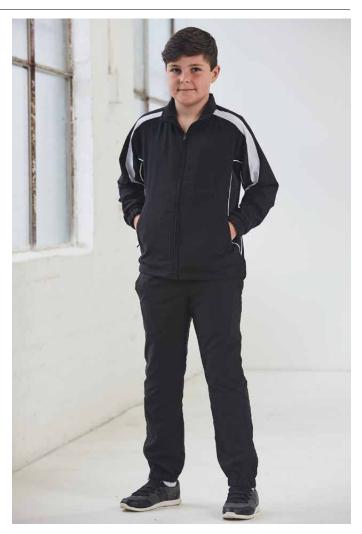

# KIDS LEGEND CONTRAST WARM-UP JACKET

### STYLE

Breathable mesh panels under arm and on sides. Front and back contrast panels, and piping. Raglan sleeves. Sleeve lined with 100% polyester taffeta. Centre front zipper. Reinforced slash front pockets with zippers. Elastic cuffs. Open bottom with elastic drawcord, cordlock and back tail. Water repellent.