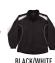

### STYLE

Breathable mesh panels under arm and on sides. Front and back contrast panels, and piping. Raglan sleeves. Sleeve lined with 100% polyester taffeta. Centre front zipper. Reinforced slash front pockets with zippers. Elastic cuffs. Open bottom with elastic drawcord, cordlock and back tail. Water repellent.