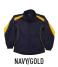

### STYLE

Breathable mesh panels under arm and on sides. Front and back contrast panels, and piping. Raglan sleeves. Sleeve lined with 100% polyester taffeta. Centre front zipper. Reinforced slash front pockets with zippers. Elastic cuffs. Open bottom with elastic drawcord, cordlock and back tail. Water repellent.