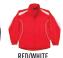

### STYLE

Breathable mesh panels under arm and on sides. Front and back contrast panels, and piping. Raglan sleeves. Sleeve lined with 100% polyester taffeta. Centre front zipper. Reinforced slash front pockets with zippers. Elastic cuffs. Open bottom with elastic drawcord, cordlock and back tail. Water repellent.