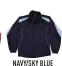

### STYLE

Breathable mesh panels under arm and on sides. Front and back contrast panels, and piping. Raglan sleeves. Sleeve lined with 100% polyester taffeta. Centre front zipper. Reinforced slash front pockets with zippers. Elastic cuffs. Open bottom with elastic drawcord, cordlock and back tail. Water repellent.