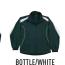

### STYLE

Breathable mesh panels under arm and on sides. Front and back contrast panels, and piping. Raglan sleeves. Sleeve lined with 100% polyester taffeta. Centre front zipper. Reinforced slash front pockets with zippers. Elastic cuffs. Open bottom with elastic drawcord, cordlock and back tail. Water repellent.