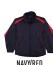

### STYLE

Breathable mesh panels under arm and on sides. Front and back contrast panels, and piping. Raglan sleeves. Sleeve lined with 100% polyester taffeta. Centre front zipper. Reinforced slash front pockets with zippers. Elastic cuffs. Open bottom with elastic drawcord, cordlock and back tail. Water repellent.