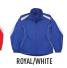

## JK53 UNISEX LEGEND CONTRAST WARM-UP JACKET

## **STYLE**

Breathable mesh panels under arm and on sides. Front and back contrast panels, and piping. Raglan sleeves. Sleeve lined with 100% polyester taffeta. Centre front zipper. Reinforced slash front pockets with zippers. Elastic cuffs. Open bottom with elastic drawcord, cordlock and back tail. Water repellent.