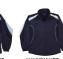

## **STYLE**

Breathable mesh panels under arm and on sides. Front and back contrast panels, and piping. Raglan sleeves. Sleeve lined with 100% polyester taffeta. Centre front zipper. Reinforced slash front pockets with zippers. Elastic cuffs. Open bottom with elastic drawcord, cordlock and back tail. Water repellent.