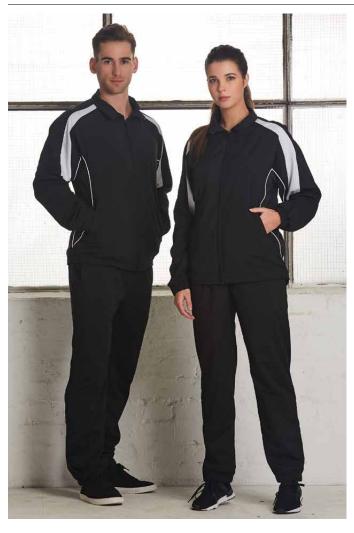

## JK53 UNISEX LEGEND CONTRAST WARM-UP JACKET

## **STYLE**

Breathable mesh panels under arm and on sides. Front and back contrast panels, and piping. Raglan sleeves. Sleeve lined with 100% polyester taffeta. Centre front zipper. Reinforced slash front pockets with zippers. Elastic cuffs. Open bottom with elastic drawcord, cordlock and back tail. Water repellent.