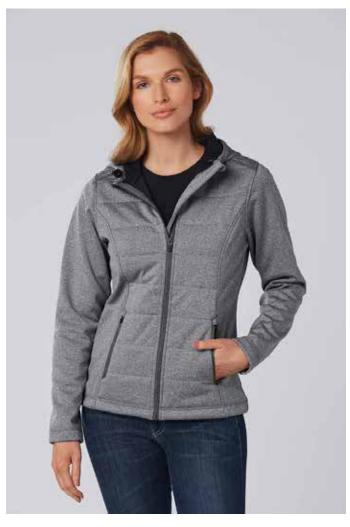

# JK52 LADIES CATIONIC QUILTED JACKET

### STYLE

Bonded Cationic Heather quilted Jacket has a brushed inside adjustable hoodie. The Jacket also has a full zip front and zip front pockets.

| JK52 - LADIES CATIONIC QUILTED JACKET |    |      |    |    |    |    |    |    |    |    |
|---------------------------------------|----|------|----|----|----|----|----|----|----|----|
| MODERN FIT                            | 6  | 8    | 10 | 12 | 14 | 16 | 18 | 20 | 22 | 24 |
| HALF CHEST                            | 46 | 48.5 | 51 | 54 | 57 | 60 | 63 | 66 | 69 | 72 |
| BODY LENGTH                           | 63 | 64   | 65 | 66 | 67 | 68 | 69 | 70 | 71 | 72 |

CHARCOAL

BACK VIEW