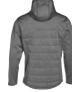

### STYLE

Bonded Cationic Heather quilted Jacket has a brushed inside adjustable hoodie. The Jacket also has a full zip front and zip front pockets.

| JK52 - LADIES CATIONIC QUILTED JACKET |    |      |    |    |    |    |    |    |    |    |
|---------------------------------------|----|------|----|----|----|----|----|----|----|----|
| MODERN FIT                            | 6  | 8    | 10 | 12 | 14 | 16 | 18 | 20 | 22 | 24 |
| HALF CHEST                            | 46 | 48.5 | 51 | 54 | 57 | 60 | 63 | 66 | 69 | 72 |
| BODY LENGTH                           | 63 | 64   | 65 | 66 | 67 | 68 | 69 | 70 | 71 | 72 |

CHARCOAL

BACK VIEW