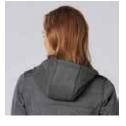

# JK52 LADIES CATIONIC QUILTED JACKET

#### **FABRIC**

320gsm - 100% Polyester.

### STYLE

Bonded Cationic Heather quilted Jacket has a brushed inside adjustable hoodie. The Jacket also has a full zip front and zip front pockets.

| JK52 - LADIES CATIONIC QUILTED JACKET |    |      |    |    |    |    |    |    |    |    |
|---------------------------------------|----|------|----|----|----|----|----|----|----|----|
| MODERN FIT                            | 6  | 8    | 10 | 12 | 14 | 16 | 18 | 20 | 22 | 24 |
| HALF CHEST                            | 46 | 48.5 | 51 | 54 | 57 | 60 | 63 | 66 | 69 | 72 |
| BODY LENGTH                           | 63 | 64   | 65 | 66 | 67 | 68 | 69 | 70 | 71 | 72 |









CHARCOAL

BACK VIEW

## **BRANDING OPTIONS**

- Embroidery
- Digital Transfer

#### **IDEAL FOR**

- Sporting Uniforms
- Team Wear
- Sporting Carnivals
- School Wear
- Promotional Events Branding
- Casual Wear