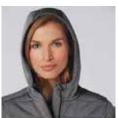

### STYLE

Bonded Cationic Heather quilted Jacket has a brushed inside adjustable hoodie. The Jacket also has a full zip front and zip front pockets.

| JK52 - LADIES CATIONIC QUILTED JACKET |    |      |    |    |    |    |    |    |    |    |
|---------------------------------------|----|------|----|----|----|----|----|----|----|----|
| MODERN FIT                            | 6  | 8    | 10 | 12 | 14 | 16 | 18 | 20 | 22 | 24 |
| HALF CHEST                            | 46 | 48.5 | 51 | 54 | 57 | 60 | 63 | 66 | 69 | 72 |
| BODY LENGTH                           | 63 | 64   | 65 | 66 | 67 | 68 | 69 | 70 | 71 | 72 |