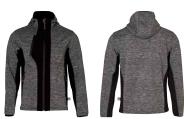

## UNISEX LAMINATED FUNCTIONAL KNIT HOODIE

Composition: 100% Polyester

Laminated Fleece Weight: 280gsm

### **STYLE**

- Laminated Fleece Fabric for added weather proofing and comfort
- Outer main fabric is heather feature knit
- Bonded fleece lining
- Contrast soft shell panels
- Stretch hems for cuffs, waistband & hoodie edge.
- Side zip security pockets
- Mobile secure pocket