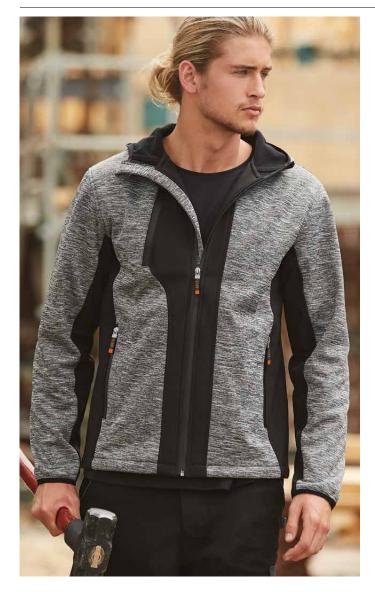

## UNISEX LAMINATED FUNCTIONAL KNIT HOODIE

Composition: 100% Polyester

Laminated Fleece Weight: 280gsm

### **STYLE**

- Laminated Fleece Fabric for added weather proofing and comfort
- Outer main fabric is heather feature knit
- Bonded fleece lining
- Contrast soft shell panels
- Stretch hems for cuffs, waistband & hoodie edge.
- Side zip security pockets
- Mobile secure pocket