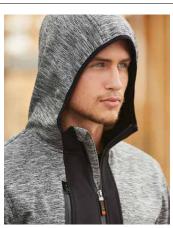

## UNISEX LAMINATED FUNCTIONAL KNIT HOODIE

Composition: 100% Polyester

Laminated Fleece Weight: 280gsm

### **STYLE**

- Laminated Fleece Fabric for added weather proofing and comfort
- Outer main fabric is heather feature knit
- Bonded fleece lining
- Contrast soft shell panels
- Stretch hems for cuffs, waistband & hoodie edge.
- Side zip security pockets
- Mobile secure pocket