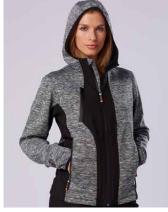

## UNISEX LAMINATED FUNCTIONAL KNIT HOODIE

Composition: 100% Polyester

Laminated Fleece Weight: 280gsm

### **STYLE**

- Laminated Fleece Fabric for added weather proofing and comfort
- Outer main fabric is heather feature knit
- Bonded fleece lining
- Contrast soft shell panels
- Stretch hems for cuffs, waistband & hoodie edge.
- Side zip security pockets
- Mobile secure pocket