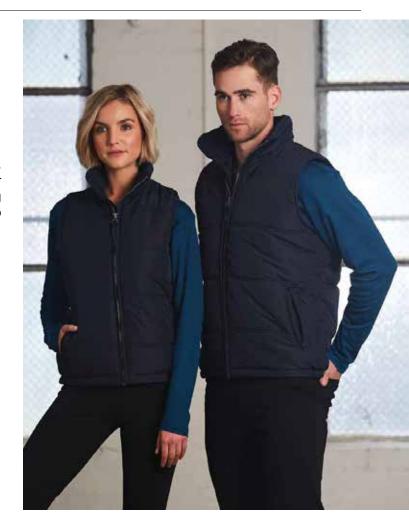

### UNISEX EVEREST HEAVY QUILTED VEST

#### **STYLE**

Pongee shell with polyester inners and front zipper. Inner pocket on left chest. Inner bottom zip for embroidery. Storm flap reduces moisture entering garment. Reverse front pockets ensure items not to fall out.