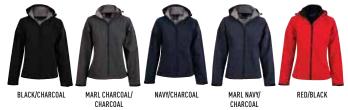

# **JK34** LADIES ASPEN SOFTSHELL™ HOODED JACKET

#### **FABRIC**

320gsm - Bonded Softshell™, shell face: 90% polyester, 10% elastane, shell back: 100% polyester.

#### STYLE

Water and wind resistant, breathable, tough wearing and insulative. Detachable hood. Technologically advanced 4-way stretch (up - down and left - right).

| JK34 - LADIES SOFTSHELL™ HOODED JACKET |      |      |      |      |      |      |
|----------------------------------------|------|------|------|------|------|------|
| MODERN FIT                             | 8    | 10   | 12   | 14   | 16   | 18   |
| HALF CHEST                             | 50.0 | 52.5 | 55.0 | 57.5 | 60.0 | 62.5 |
| BODY LENGTH                            | 62.0 | 64.0 | 66.0 | 68.0 | 70.0 | 72.0 |



### **BRANDING OPTIONS**

- Embroidery
- Digital Transfer

## **IDEAL FOR**

- Sporting Uniforms
- Team Wear
- Sporting Carnivals
- School Wear
- Promotional Events Branding
- Casual Wear