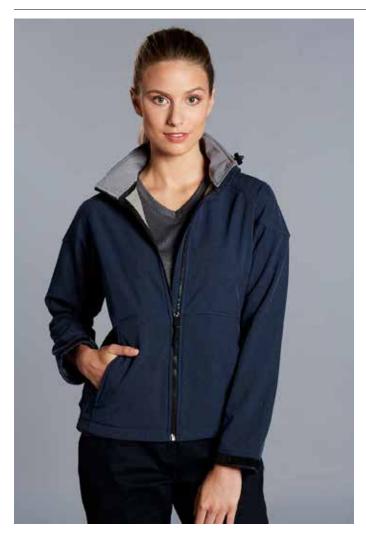

# **JK34** LADIES ASPEN SOFTSHELL™ HOODED JACKET

#### **FABRIC**

320gsm - Bonded Softshell™, shell face: 90% polyester, 10% elastane, shell back: 100% polyester.

#### STYLE

Water and wind resistant, breathable, tough wearing and insulative. Detachable hood. Technologically advanced 4-way stretch (up - down and left - right).

| JK34 - LADIES SOFTSHELL™ HOODED JACKET |      |      |      |      |      |      |
|----------------------------------------|------|------|------|------|------|------|
| MODERN FIT                             | 8    | 10   | 12   | 14   | 16   | 18   |
| HALF CHEST                             | 50.0 | 52.5 | 55.0 | 57.5 | 60.0 | 62.5 |
| BODY LENGTH                            | 62.0 | 64.0 | 66.0 | 68.0 | 70.0 | 72.0 |