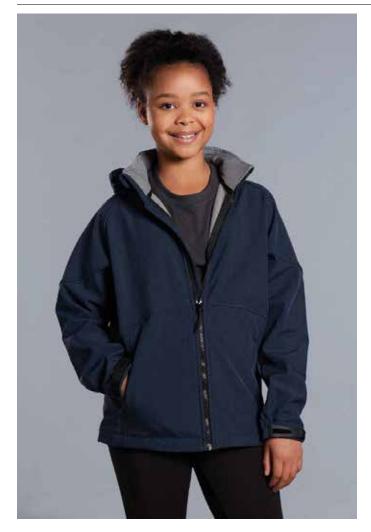

# **JK33K**

KIDS ASPEN SOFTSHELL<sup>™</sup> HOODED JACKET

## FABRIC

320gsm – Bonded Softshell™, shell face: 90% polyester, 10% elastane, shell back: 100% polyester.

## STYLE

Water and wind resistant, breathable, tough wearing and insulative. Detachable hood. Technologically advanced 4-way stretch (up - down and left - right).