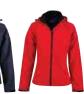

shell™, shell face: 90% polyester, 10% elastane, shell back: 100% polyester.

## STYLE

Water and wind resistant, breathable, tough wearing and insulative. Detachable hood. Technologically advanced 4-way stretch (up - down and left - right).

| JK33 - MENS SOFTSHELL™ HOODED | IACKET |
|-------------------------------|--------|
| TK22 - MEN2 20LI 2UEFF UDODED | JACKEI |

| JKJJ MENJJUTIJILLE | HOUDLD. | JACKLI |      |      |      |      |      |      |
|--------------------|---------|--------|------|------|------|------|------|------|
| MODERN FIT         | S       | М      | L    | XL   | 2XL  | 3XL  | 4XL  | 5XL  |
| HALF CHEST         | 57.5    | 60.0   | 62.5 | 65.0 | 67.5 | 70.0 | 72.5 | 75.0 |
| BODY LENGTH        | 71.5    | 73.5   | 75.5 | 77.5 | 79.5 | 81.5 | 83.5 | 85.5 |









MARL CHARCOAL/ Charcoal BLACK/CHARCOAL

FABRIC

MARL NAVY/ Charcoal

RED/BLACK

#### **BRANDING OPTIONS**

- Embroidery
- **Digital Transfer**

#### **IDEAL FOR**

- Sporting Uniforms
- Team Wear
- Sporting Carnivals
- School Wear
- Promotional Events Branding
- Casual Wear