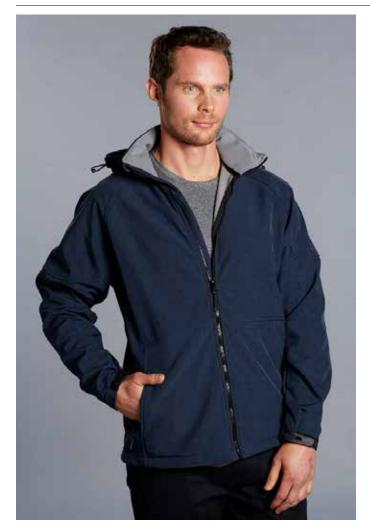

# JK33

MENS ASPEN SOFTSHELL™ HOODED JACKET

## STYLE

Water and wind resistant, breathable, tough wearing and insulative. Detachable hood. Technologically advanced 4-way stretch (up - down and left - right).

| JK33 - MENS SOFTSHELL™ HOODED | IACKET |
|-------------------------------|--------|
| TK22 - MEN2 20LI 2UEFF UDODED | JACKEI |