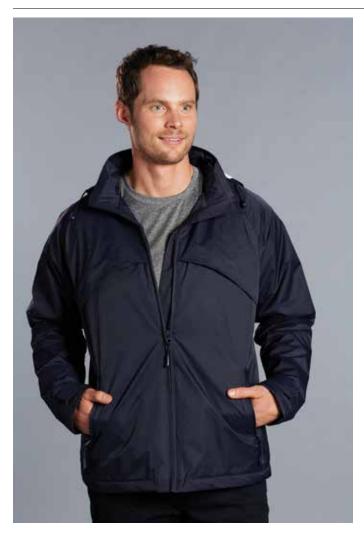

# **JK27** MENS CHALET NYLON JACKET

## **STYLE**

Two concealed chest pockets with zip closure. Two-side zippered front pockets. One lining pocket with velcro closure. Concealed hood. Back with concealed ventilation mesh. Velcro adjustments on sleeves. Hem strings with adjustment tabs.