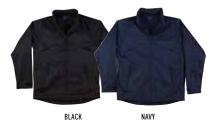

slon, lining: micro polar fleece, outer: 100% nylon, inner: 100% polyester.

## **STYLE**

Two concealed chest pockets with zip closure. Two-side zippered front pockets. One lining pocket with velcro closure. Concealed hood. Back with concealed ventilation mesh. Velcro adjustments on sleeves. Hem strings with adjustment tabs.

| JK27 - MENS CHALET JACKET |       |       |       |       |       |       |       |       |
|---------------------------|-------|-------|-------|-------|-------|-------|-------|-------|
| MODERN FIT                | S     | М     | L     | XL    | 2XL   | 3XL   | 4XL   | 5XL   |
| HALF CHEST                | 57.5  | 60.0  | 62.5  | 65.0  | 67.5  | 70.0  | 72.5  | 75.0  |
| BODY LENGTH               | 71/75 | 73/77 | 75/79 | 77/81 | 79/83 | 80/84 | 81/85 | 82/86 |



### **BRANDING OPTIONS**

- Screen Printing
- Direct to Garment Print (light colour garments only)
- Embroidery
- Digital Transfer

## **IDEAL FOR**

- Sporting Uniforms
- Team Wear
- Sporting Carnivals
- School Wear
- Promotional Events Branding
- Casual Wear