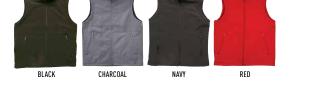

## FABRIC

340gsm - Bonded Softshell<sup>™</sup>, shell face & back: 90% polyester, 10% elastane. Inside back: 100% polyeste.