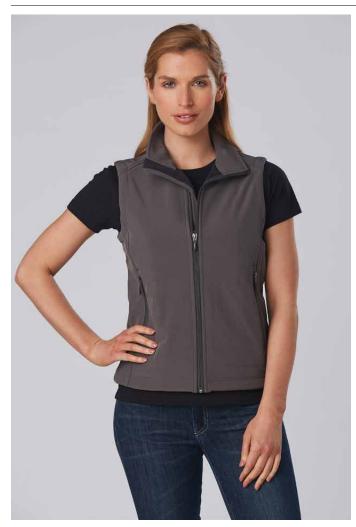

# JK26 LADIES SOFTSHELL™ HI-TECH VEST

## FABRIC

340gsm - Bonded Softshell<sup>™</sup>, shell face & back: 90% polyester, 10% elastane. Inside back: 100% polyeste.

## STYLE

Water and wind resistant, breathable, tough wearing and insulative. Hi-tech 4-way stretch (up, down and left, right).

| MODERN FIT  | 8    | 10   | 12   | 14   | 16   | 18   |
|-------------|------|------|------|------|------|------|
| HALF CHEST  | 48.0 | 50.0 | 52.0 | 54.0 | 56.0 | 58.0 |
| BODY LENGTH | 59.0 | 61.0 | 63.0 | 65.0 | 67.0 | 69.0 |