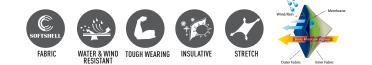

## STYLE

Water and wind resistant, breathable, tough wearing and insulative. Hi-tech 4-way stretch (up, down and left, right).

| MODERN FIT  | 8    | 10   | 12   | 14   | 16   | 18   |
|-------------|------|------|------|------|------|------|
| HALF CHEST  | 48.0 | 50.0 | 52.0 | 54.0 | 56.0 | 58.0 |
| BODY LENGTH | 59.0 | 61.0 | 63.0 | 65.0 | 67.0 | 69.0 |