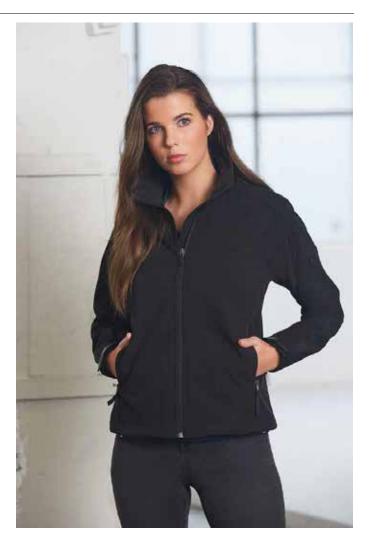

# JK24

LADIES SOFTSHELL™ HI-TECH JACKET

## FABRIC

340gsm – Bonded Softshell™, shell face & back: 90% polyester, 10% elastane. Inside back: 100% polyeste.

## STYLE

Water and wind resistant, breathable, tough wearing and insulative. Hi-tech 4-way stretch (up - down and left- right).

| JK24 - LADIES SOFTSHELL™ HI-TECH JACKET |      |      |      |      |      |      |
|-----------------------------------------|------|------|------|------|------|------|
| MODERN FIT                              | 8    | 10   | 12   | 14   | 16   | 18   |
| HALF CHEST                              | 51.5 | 54.0 | 56.5 | 59.0 | 61.5 | 64.0 |
| BODY LENGTH                             | 59.0 | 61.0 | 63.0 | 65.0 | 67.0 | 69.0 |