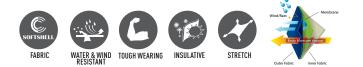

## FABRIC

340gsm – Bonded Softshell™, shell face & back: 90% polyester, 10% elastane. Inside back: 100% polyeste.

## STYLE

Water and wind resistant, breathable, tough wearing and insulative. Hi-tech 4-way stretch (up - down and left- right).

| JK24 - LADIES SOFTSHELL™ HI-TECH JACKET |      |      |      |      |      |      |
|-----------------------------------------|------|------|------|------|------|------|
| MODERN FIT                              | 8    | 10   | 12   | 14   | 16   | 18   |
| HALF CHEST                              | 51.5 | 54.0 | 56.5 | 59.0 | 61.5 | 64.0 |
| BODY LENGTH                             | 59.0 | 61.0 | 63.0 | 65.0 | 67.0 | 69.0 |