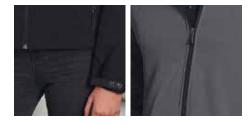

### FABRIC

340gsm – Bonded Softshell™, shell face & back: 90% polyester, 10% elastane. Inside back: 100% polyeste.

## STYLE

Water and wind resistant, breathable, tough wearing and insulative. Hi-tech 4-way stretch (up - down and left- right).

| JK23 - MENS SOFTSHELL™ HI-TECH JACKET |      |      |      |      |      |      |      |      |
|---------------------------------------|------|------|------|------|------|------|------|------|
| MODERN FIT                            | S    | М    | L    | XL   | 2XL  | 3XL  | 4XL  | 5XL  |
| HALF CHEST                            | 57.0 | 59.5 | 62.0 | 64.5 | 67.0 | 69.5 | 72.0 | 74.5 |
| BODY LENGTH                           | 68.5 | 70.5 | 72.5 | 74.5 | 76.5 | 78.5 | 80.5 | 82.5 |