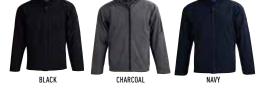

r and wind resistant, breathable, tough wearing and insulative. Hi-tech 4-way stretch (up - down and left- right).

| JK23 - MENS SOFTSHELL™ HI-TECH JACKET |      |      |      |      |      |      |      |      |
|---------------------------------------|------|------|------|------|------|------|------|------|
| MODERN FIT                            | S    | М    | L    | XL   | 2XL  | 3XL  | 4XL  | 5XL  |
| HALF CHEST                            | 57.0 | 59.5 | 62.0 | 64.5 | 67.0 | 69.5 | 72.0 | 74.5 |
| BODY LENGTH                           | 68.5 | 70.5 | 72.5 | 74.5 | 76.5 | 78.5 | 80.5 | 82.5 |





#### **BRANDING OPTIONS**

- Embroidery
- Digital Transfer

#### **IDEAL FOR**

- Sporting Uniforms
- Team Wear
- Sporting CarnivalsSchool Wear
- Promotional Events Branding
- Casual Wear





## STYLE SHEET