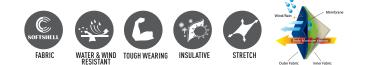

### FABRIC

340gsm – Bonded Softshell™, shell face & back: 90% polyester, 10% elastane. Inside back: 100% polyeste.

## STYLE

Water and wind resistant, breathable, tough wearing and insulative. Hi-tech 4-way stretch (up - down and left- right).

| JK23 - MENS SOFTSHELL™ HI-TECH JACKET |      |      |      |      |      |      |      |      |
|---------------------------------------|------|------|------|------|------|------|------|------|
| MODERN FIT                            | S    | М    | L    | XL   | 2XL  | 3XL  | 4XL  | 5XL  |
| HALF CHEST                            | 57.0 | 59.5 | 62.0 | 64.5 | 67.0 | 69.5 | 72.0 | 74.5 |
| BODY LENGTH                           | 68.5 | 70.5 | 72.5 | 74.5 | 76.5 | 78.5 | 80.5 | 82.5 |