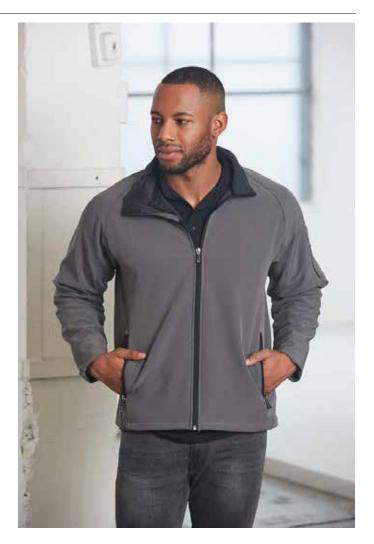

# JK23

MENS SOFTSHELL<sup>™</sup> HI-TECH JACKET

## STYLE

Water and wind resistant, breathable, tough wearing and insulative. Hi-tech 4-way stretch (up - down and left- right).

| JK23 - MENS SOFTSHELL™ HI-TECH JACKET |      |      |      |      |      |      |      |      |
|---------------------------------------|------|------|------|------|------|------|------|------|
| MODERN FIT                            | S    | М    | L    | XL   | 2XL  | 3XL  | 4XL  | 5XL  |
| HALF CHEST                            | 57.0 | 59.5 | 62.0 | 64.5 | 67.0 | 69.5 | 72.0 | 74.5 |
| BODY LENGTH                           | 68.5 | 70.5 | 72.5 | 74.5 | 76.5 | 78.5 | 80.5 | 82.5 |