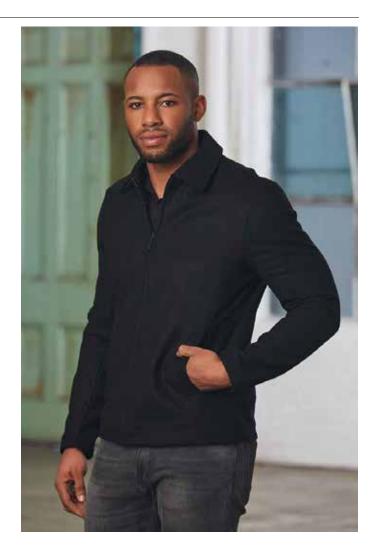

## MENS FLINDERS WOOL BLEND CORPORATE JACKET

#### **FABRIC**

400gsm - Wool blend, 50% wool, 50% viscose-blended melton.

### STYLE

Zip front with two welt pockets. Two internal pockets. Concealed zippered embroidery access. Modern cut and easy care.

JK13 - MENS WOOL BLEND CORPORATE JACKET

| MODERN FIT  | S    | М  | L    | XL | 2XL | 3XL | 4XL | 5XL |
|-------------|------|----|------|----|-----|-----|-----|-----|
| HALF CHEST  | 56.5 | 59 | 61.5 | 64 | 67  | 70  | 73  | 76  |
| BODY LENGTH | 70   | 72 | 74   | 75 | 76  | 77  | 78  | 79  |