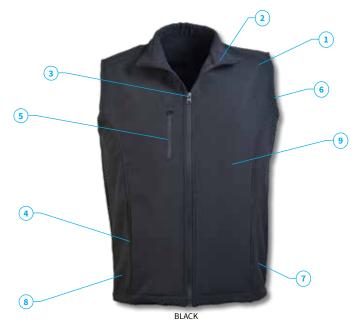

# J801 The Softshell Vest

The Softshell Vest has a sleek profile and is hardwearing, good-looking and functional. This vest is designed for comfort at work or play.

- 1: 100% polyester woven shell bonded to a microfleece lining
- 2: Zip through cadet collar
- 3: Full front, reverse coil ISE® zipper
- 4: Front zippered pockets
- 5: Zippered front phone/media pocket
- 6: Binding around armholes
- 7: Unisex
- 8: Showerproof
- 9: Easy decoration access

### DESCRIPTION

- 100% polyester woven shell bonded to a microfleece lining
- Zip through cadet collar
- Full front, reverse coil ISE<sup>®</sup> zipper
- Front zippered pockets
- Zippered front phone/media pocket
- Binding around armholes
- Unisex Showerproof
- Easy decoration access