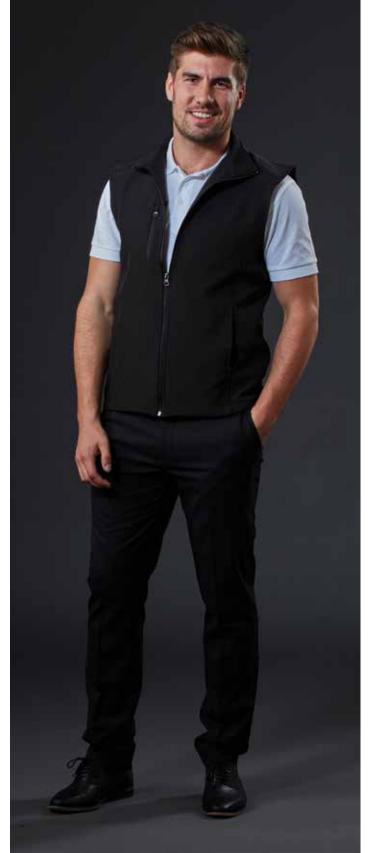

# J801 The Softshell Vest

The Softshell Vest has a sleek profile and is hardwearing, good-looking and functional. This vest is designed for comfort at work or play.

- 1: 100% polyester woven shell bonded to a microfleece lining
- 2: Zip through cadet collar
- 3: Full front, reverse coil ISE® zipper
- 4: Front zippered pockets
- 5: Zippered front phone/media pocket
- 6: Binding around armholes
- 7: Unisex
- 8: Showerproof
- 9: Easy decoration access

# The Softshell Vest