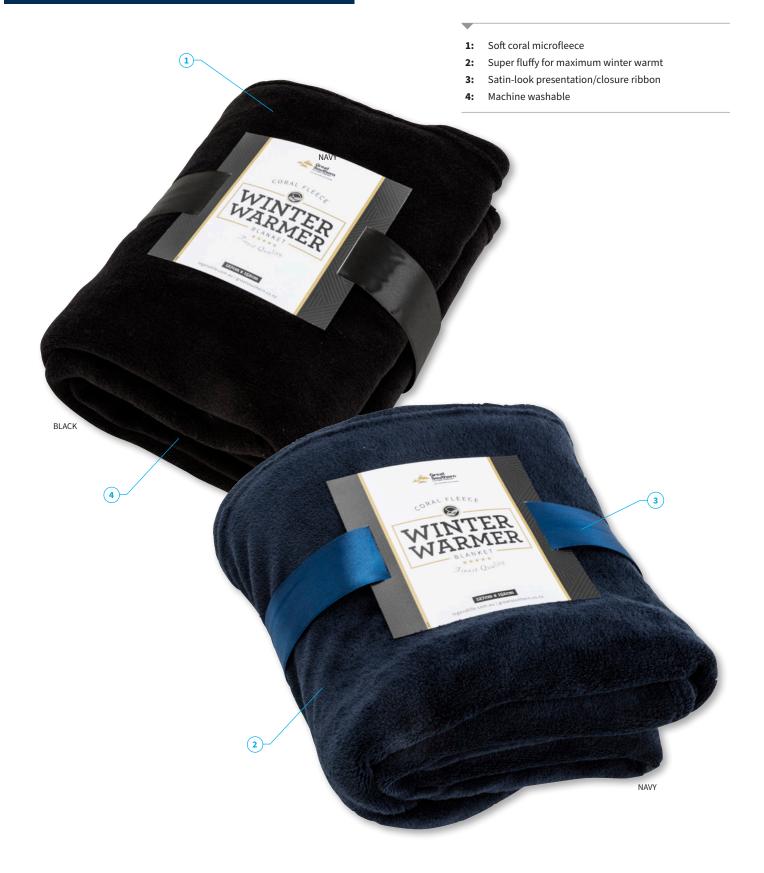

#### **DESCRIPTION**

- Soft coral microfleece
- Super fluffy for maximum winter warmth
- Satin-look presentation/closure ribbon
- Machine washable

### **COLOURWAYS**

Black, Navy