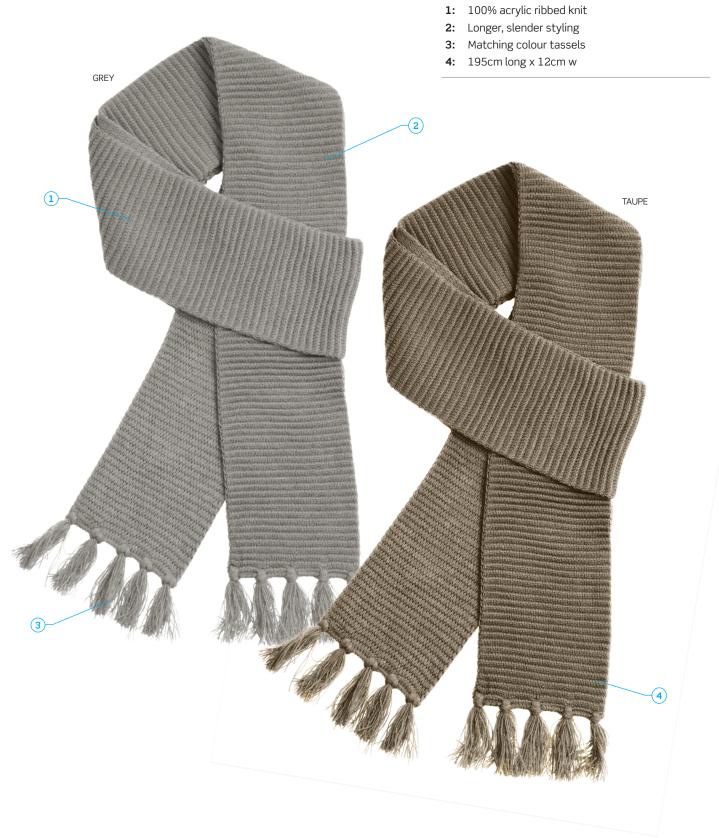

#### **DESCRIPTION**

- 100% acrylic ribbed knit
- Longer, slender styling
- Matching colour tassels

#### **COLOURWAYS**

Grey, Taupe

#### SIZE

195cm long x 12cm wide