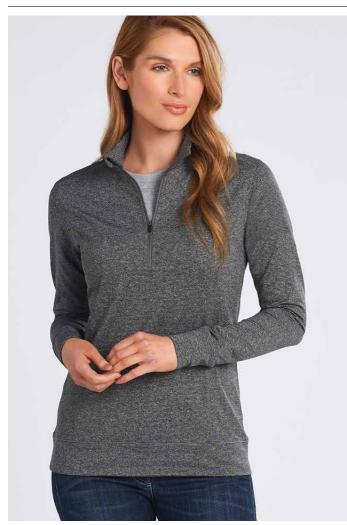

## **FL26** LADIES HALF ZIP LONG SLEEVE SWEAT TOP

### STYLE

Warm up Heather top with Half zip front and horizontal feature stitch. Sleeve has a double cuff.