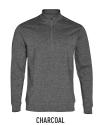

# MENS HALF ZIP LONG SLEEVE SWEAT TOP

#### STYLE

Warm up Heather top with Half zip front and horizontal feature stitch. Sleeve has a double cuff.

| FL25 - MENS HALF ZIP LONG SLEEVE SWEAT TOP |    |      |    |      |    |     |     |     |
|--------------------------------------------|----|------|----|------|----|-----|-----|-----|
| MODERN FIT                                 | XS | S    | М  | L    | XL | 2XL | 3XL | 5XL |
| HALF CHEST                                 | 51 | 53.5 | 56 | 58.5 | 61 | 64  | 67  | 73  |
| BODY I FNGTH                               | 68 | 70   | 72 | 74   | 76 | 78  | 79  | 80  |