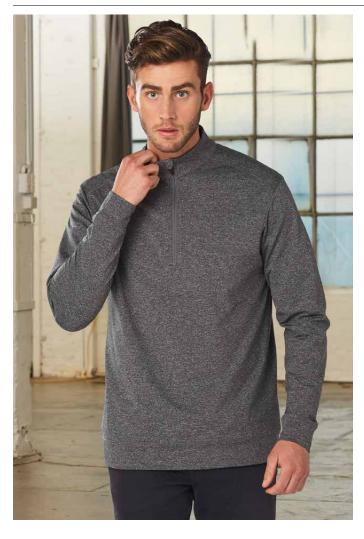

# MENS HALF ZIP LONG SLEEVE SWEAT TOP

#### STYLE

Warm up Heather top with Half zip front and horizontal feature stitch. Sleeve has a double cuff.

| FL25 - MENS HALF ZIP LONG SLEEVE SWEAT TOP |    |      |    |      |    |     |     |     |
|--------------------------------------------|----|------|----|------|----|-----|-----|-----|
| MODERN FIT                                 | XS | S    | М  | L    | XL | 2XL | 3XL | 5XL |
| HALF CHEST                                 | 51 | 53.5 | 56 | 58.5 | 61 | 64  | 67  | 73  |
| BODY I FNGTH                               | 68 | 70   | 72 | 74   | 76 | 78  | 79  | 80  |