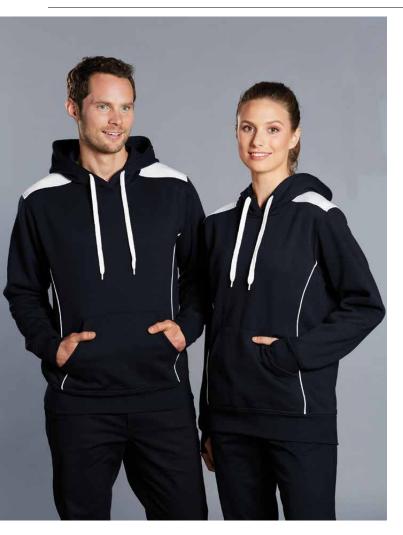

## UNISEX CROXTON FLEECE CONTRAST CLOSED-FRONT HOODIE

#### **STYLE**

A fashion fleece hoodie with contrasting-coloured shoulder panels and side piping. Thumb holes in cuffs for extra warmth. Contemporary fashion fit. The ultimate in casual comfort.

| FL19 - UNISEX FLEECE CONTRAST CLOSED-FRONT HOODIE |      |    |      |    |      |     |      |      |
|---------------------------------------------------|------|----|------|----|------|-----|------|------|
| EASY FIT                                          | XS   | S  | М    | L  | XL   | 2XL | 3XL  | 5XL  |
| HALF CHEST                                        | 55.5 | 58 | 60.5 | 63 | 65.5 | 68  | 70.5 | 75.5 |
| BODY LENGTH                                       | 68   | 70 | 72   | 74 | 76   | 78  | 80   | 82   |