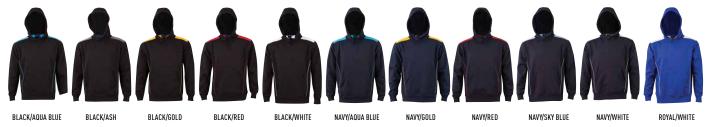

## UNISEX CROXTON FLEECE CONTRAST CLOSED-FRONT HOODIE

#### **STYLE**

A fashion fleece hoodie with contrasting-coloured shoulder panels and side piping. Thumb holes in cuffs for extra warmth. Contemporary fashion fit. The ultimate in casual comfort.

| FL19 - UNISEX FLEECE CONTRAST CLOSED-FRONT HOODIE |      |    |      |    |      |     |      |      |
|---------------------------------------------------|------|----|------|----|------|-----|------|------|
| EASY FIT                                          | XS   | S  | М    | L  | XL   | 2XL | 3XL  | 5XL  |
| HALF CHEST                                        | 55.5 | 58 | 60.5 | 63 | 65.5 | 68  | 70.5 | 75.5 |
| BODY LENGTH                                       | 68   | 70 | 72   | 74 | 76   | 78  | 80   | 82   |