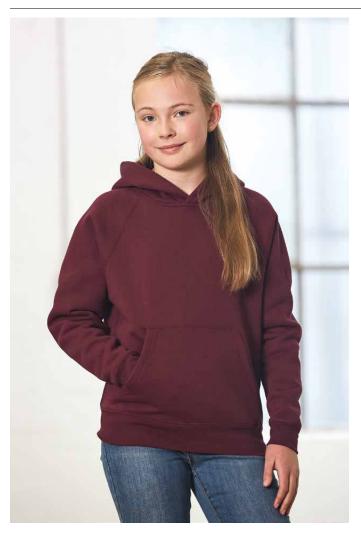

#### STYLE

A traditional fleece hoodie. Closed front with kangaroo pocket. A top design for work and outdoor activities. There are no drawcords on FL07K for safety reasons.

| FLO7K - KIDS FLEECE CLOSED-FRONT HOODIE (N.C. | DRAWCORDS) |
|-----------------------------------------------|------------|
|-----------------------------------------------|------------|