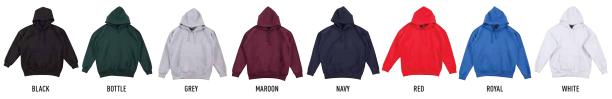

#### STYLE

A traditional fleece hoodie. Closed front with kangaroo pocket. A top design for work and outdoor activities. There are no drawcords on FL07K for safety reasons.

| FLO7K - KIDS FLEECE CLOSED-FRONT HOODIE (N.C. | DRAWCORDS) |
|-----------------------------------------------|------------|
|-----------------------------------------------|------------|