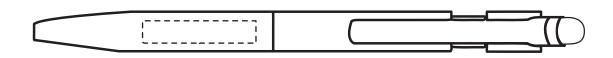

## JOB NO. XXXXXX FD85S - BND85S Pino STYLUS twist metal ball pen

| Product Colour/s (Please specify product colour/s here) | Product Size<br>145 x 15 dia mm                                                                                                            | Actual Print Size (Please specify actual print size here) |
|---------------------------------------------------------|--------------------------------------------------------------------------------------------------------------------------------------------|-----------------------------------------------------------|
| Print colour/s (Please specify print colour/s here)     | Print Method  ☐ Mirror Laser (Bottom Barrel): 30mm w x 6mm H ☐ Silk Screen: 30mm w x 6mm H ☐ Variable Data (Bottom Barrel): 30mm w x 6mm H |                                                           |