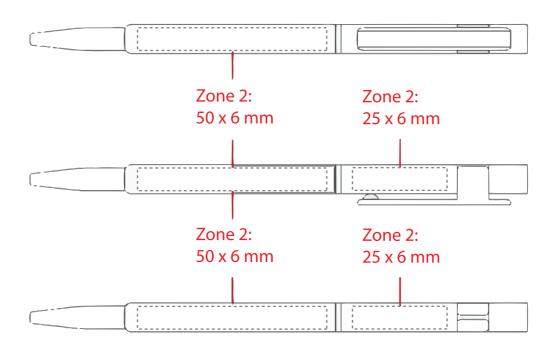

## **JOB NO. XXXXXX**FD70XLS - Hex Stylus Pen

| Product Colour/s (Please specify product colour/s here) | <b>Product Size</b><br>145mm L x 9.5mm Diameter                                                          | Actual Print Size (Please specify actual print size here) |
|---------------------------------------------------------|----------------------------------------------------------------------------------------------------------|-----------------------------------------------------------|
| Print colour/s (Please specify print colour/s here)     | Print Method  ☐ Mirror Laser (Bottom Barrel): 50mm w x 6mm H ☐ Mirror Laser (Top Barrel): 25mm w x 6mm H |                                                           |