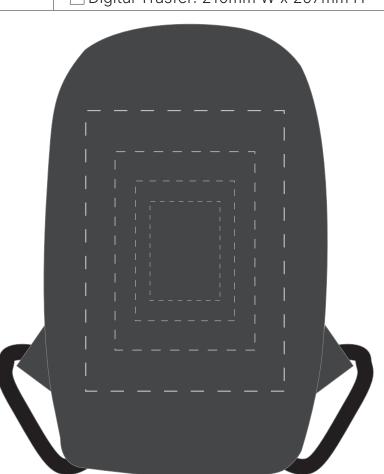

## **JOB NO. XXXXX** D605 - Nova Computer Backpack

| Product Colour/s<br>Black               | <b>Product Size</b><br>300mm W x 480mm H x 120mm D                                                                                                                  | Actual Print Size<br>(Please specify<br>actual print size here) |
|-----------------------------------------|---------------------------------------------------------------------------------------------------------------------------------------------------------------------|-----------------------------------------------------------------|
| Print colour/s                          | Print Method<br>Digital Trasfer: 74mm W x 105mm H<br>Digital Trasfer: 105mm W x 148mm H<br>Digital Trasfer: 148mm W x 210mm H<br>Digital Trasfer: 210mm W x 297mm H |                                                                 |
| (Please specify<br>print colour/s here) |                                                                                                                                                                     |                                                                 |