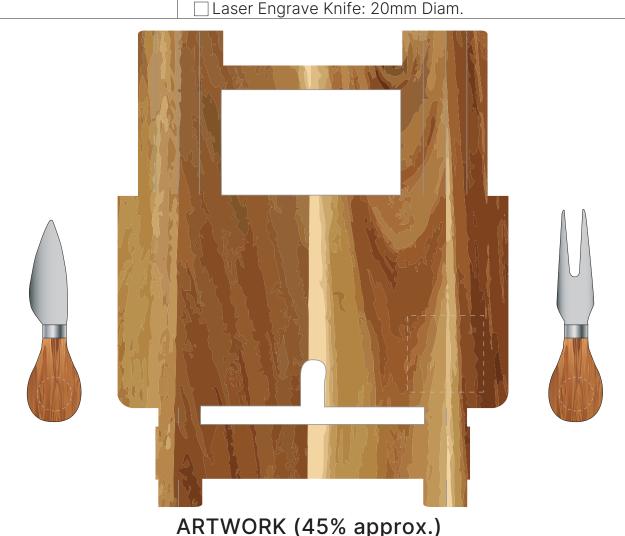

#### Product Colour/s **Actual Print Size Product Size** Standing: 230mm H x 250mm W x 220mm L (Please specify (Please specify Folded: 230mm W x 280mm L product colour/s here) actual print size here) Box: 305mm x 335mm x 55mm D Print colour/s **Print Method** Page 1 of 2 (Please specify Laser Engrave: 45mm W x 45mm H print colour/s here) Screen on Board: 200mm W x 160mm H (Black Food Safe Ink Only)

### ARTWORK (30% approx.)