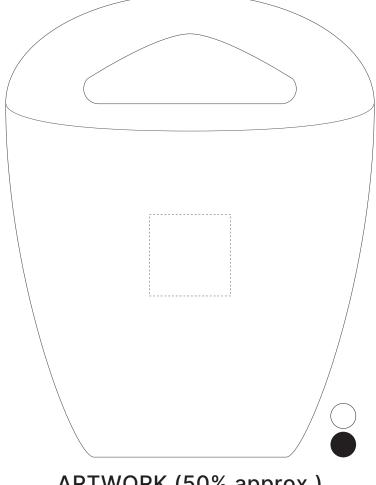

#### **Product Size**

195mm W x 245mm H

#### **Print Method**

Pad Print: Bucket: 43mm W x 43mm H

# ARTWORK (50% approx.) NEW/REPEAT ORDER/REDO/BACK ORDER