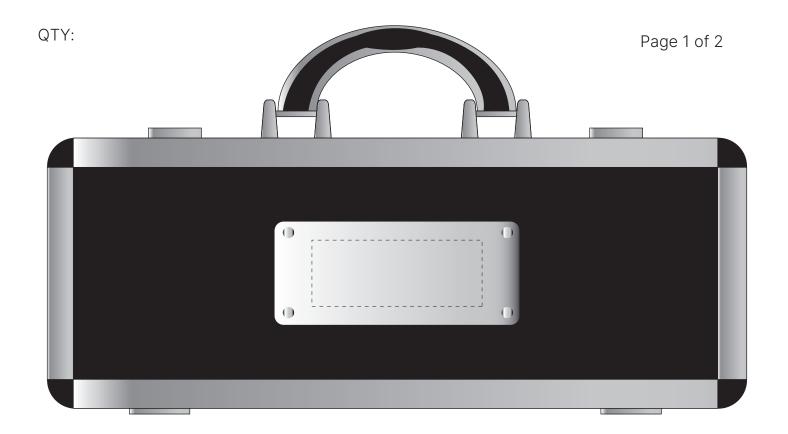

# JOB NO. XXXXXX D269 - BBQ Set in Deluxe Case

| Product Colour/s (Please specify product colour/s here) | Product Size<br>370mm W x 142mm H                                                                                                                     | Actual Print Size (Please specify actual print size here) |
|---------------------------------------------------------|-------------------------------------------------------------------------------------------------------------------------------------------------------|-----------------------------------------------------------|
| Print colour/s (Please specify print colour/s here)     | Print Method  ☐ Pad Print: Case: 50mm w x 35mm h ☐ Laser Engrave: Case: 90mm w x 35mm h ☐ Laser Engrave: Tool Handles (Set of 3):Case: 60mm W x 8mm H |                                                           |

### ARTWORK (50% approx.)

### NEW/REPEAT ORDER/REDO/BACK ORDER