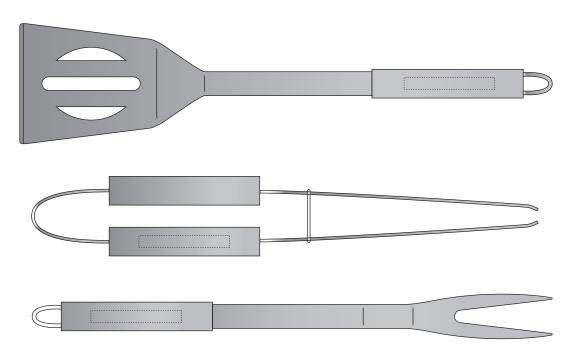

## JOB NO. XXXXXX D269 - BBQ Set in Deluxe Case

| Product Colour/s (Please specify product colour/s here) | Product Size<br>370mm W x 142mm H                                           | Actual Print Size (Please specify actual print size here) |
|---------------------------------------------------------|-----------------------------------------------------------------------------|-----------------------------------------------------------|
| Print colour/s (Please specify print colour/s here)     | Print Method  ☐ Laser Engrave: Tool Handles (Set of 3):Case: 60mm W x 8mm H |                                                           |

## ARTWORK (40% approx.)

NEW/REPEAT ORDER/REDO/BACK ORDER