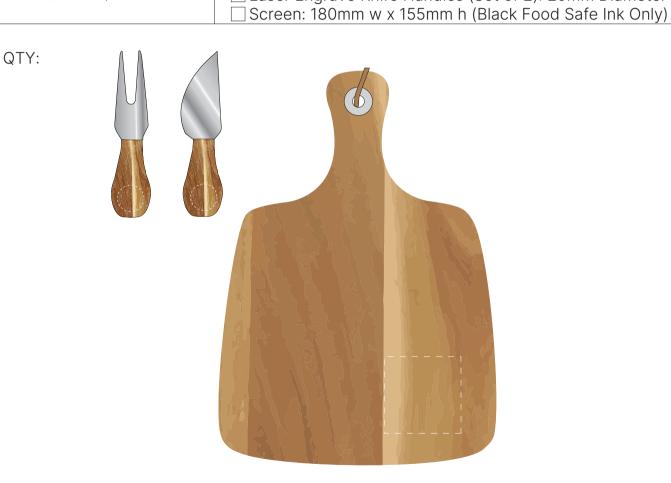

# D163 - Acacia Cheeseboard & Knife Set

| <b>Product Colour/s</b><br>(Please specify<br>product colour/s here) | Product Size<br>Board: 210mm W x 300mm H<br>Box: 255mm w x 335mm h | Actual Print Size<br>(Please specify<br>actual print size here)                                                         |  |
|----------------------------------------------------------------------|--------------------------------------------------------------------|-------------------------------------------------------------------------------------------------------------------------|--|
| product colodiys herey                                               | 126mm L x 28mm W                                                   |                                                                                                                         |  |
| Print colour/s                                                       | Print Method                                                       | Page 1 of 2                                                                                                             |  |
| (Please specify<br>print colour/s here)                              |                                                                    | <ul> <li>Laser Engrave Board: 45mm W x 45mm H</li> <li>Laser Engrave Knife Handles (Set of 2): 20mm Diameter</li> </ul> |  |

QTY:

ID