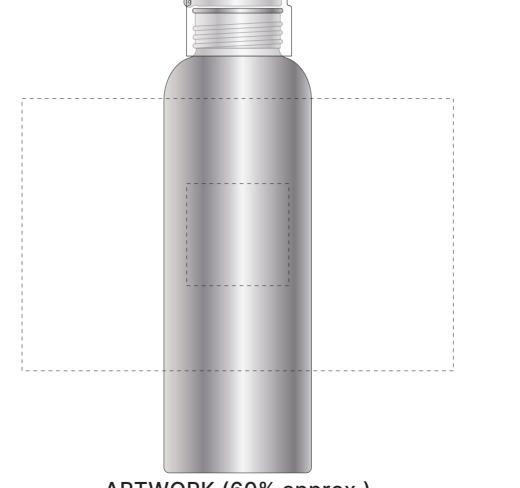

## JOB NO. XXXXXX D112 - Aland Aluminium Drink Bottle

| Product Colour/s (Please specify product colour/s here) | Product Size<br>65mm W x 210mm H                                                                                                       | Actual Print Size (Please specify actual print size here) |
|---------------------------------------------------------|----------------------------------------------------------------------------------------------------------------------------------------|-----------------------------------------------------------|
| Print colour/s (Please specify print colour/s here)     | Print Method  ☐ Pad Print: Bottle: 45mm W x 45mm H ☐ Wrap Screen (One Colour Only): 190mm W x 120mm H ☐ Laser Engrave: 45mm W x 45mm H |                                                           |

QTY:

ARTWORK (60% approx.)

NEW/REPEAT ORDER/REDO/BACK ORDER