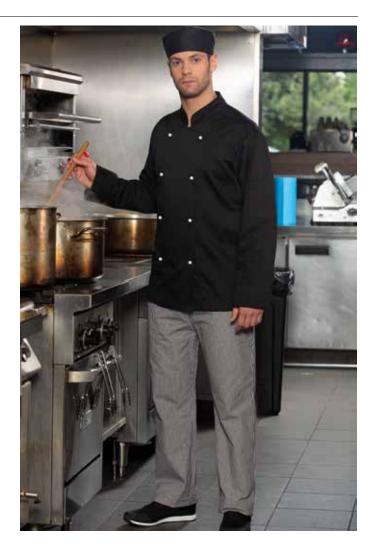

# CP01

## UNISEX POLYESTER/COTTON TWILL CHEF PANTS

#### STYLE

Elastic waist with draw cord. Two-side pockets. One back patch pocket.

| CP01 | - UN | ISEX | CHEF | PANTS |
|------|------|------|------|-------|
|------|------|------|------|-------|

| EASY FIT      | XS  | S   | М   | L   | XL  | 2XL | 3XL | 5XL | 7XL |
|---------------|-----|-----|-----|-----|-----|-----|-----|-----|-----|
| RELAXED WAIST | 60  | 65  | 70  | 75  | 80  | 85  | 90  | 100 | 110 |
| OUTER LEG     | 102 | 103 | 104 | 105 | 106 | 107 | 108 | 109 | 110 |