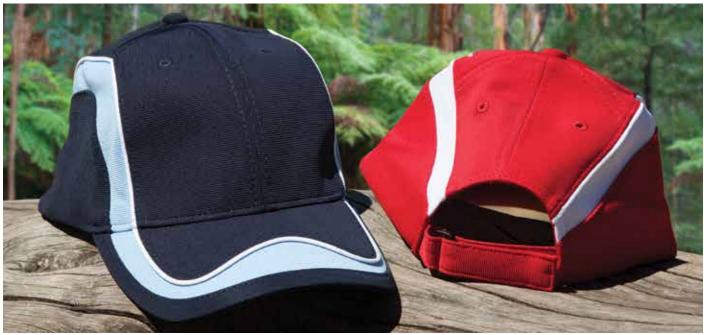

## FABRIC

100% CoolDry<sup>®</sup> polyester pique mesh.

## STYLE

Structured laid-back front. Pre-curved peak. Contrasting-coloured, contoured panel from edge of front peak across side of cap to back of cap. Velcro strap closure on back of cap. Embroidery decoration can be done on crown-front, sides and back of cap.