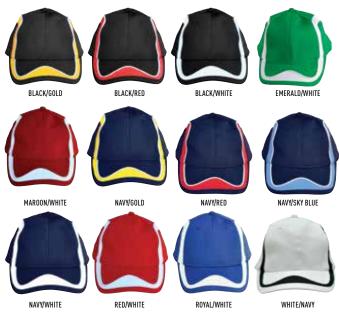

## FABRIC

100% CoolDry<sup>®</sup> polyester pique mesh.

## STYLE

Structured laid-back front. Pre-curved peak. Contrasting-coloured, contoured panel from edge of front peak across side of cap to back of cap. Velcro strap closure on back of cap. Embroidery decoration can be done on crown-front, sides and back of cap.