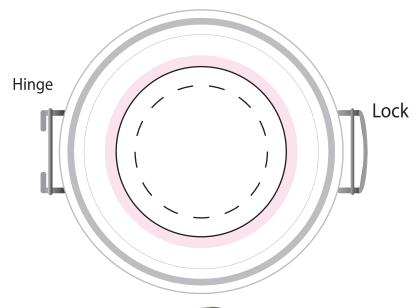

## Sticker on Lid 100%

Image Impression Only NOT to Scale

#### Sticker on Lid

- Sticker Size: 45mmW Diameter
- Bleed: 3mm (56mmD)
- Safe Print Area: 35mm D

When artwork is printed,

there can be movement of up to 3mm