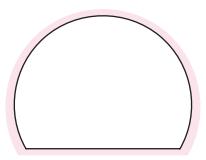

### Sticker on Front

- Sticker Size: 47mmW x 35mmH
  - Bleed: 3mm
- Safe Print Area: 43mmW x 33mmH

When artwork is printed, there can be movement of up to 3mm