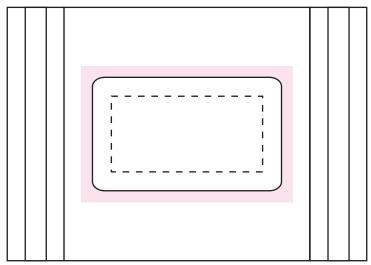

## ART APPROVAL

All colours used in this document are indicative only and they may vary across a variety of printing techniques and confectionery

Sticker 50x40mm

100%

Sticke Size: 50mmW x 40mmH

Bleed: 3mm (56mmW x 46mmH)

Safe Print Area: 40mmW x 30mmH

**Image Impression Only** NOT to Scale

Sticker 50x30mm

100%

Sticker Size: 50mmW x 30mmH

Bleed: 3mm (56mmW x 36mmH)

Safe Print Area: 40mmW x 20mmH

When artwork is printed, there can be movement of up to 3mm Bag size may vary from what is shown, Please call if bag dimensions are critical

## **Product Code** CCX008

Description Cello bag filled with 30g Christmas Chocolate

Order#

Company Name

Contact

Sticker Size 50mmW x 40mmH or 50mmW x 30mmH

**Customer must provide PMS Colour print guide** Print Colour