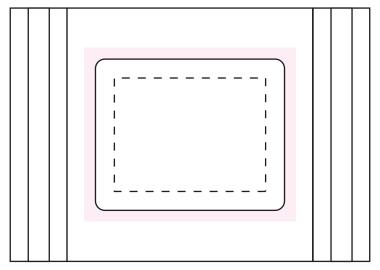

## ART APPROVAL

All colours used in this document are indicative only and they may vary across a variety of printing techniques and confectionery

Sticker 50x40mm

100%

Sticke Size: 50mmW x 40mmH

Bleed: 3mm (56mmW x 46mmH)

Safe Print Area: 40mmW x 30mmH

**Image Impression Only** NOT to Scale

Sticker 50x30mm

100%

Sticker Size: 50mmW x 30mmH

Bleed: 3mm (56mmW x 36mmH)

Safe Print Area: 40mmW x 20mmH

When artwork is printed, there can be movement of up to 3mm Bag size may vary from what is shown, Please call if bag dimensions are critical

## **Product Code** CCX008

Description Cello bag filled with 30g Christmas Chocolate

Order#

Company Name

Contact

Sticker Size 50mmW x 40mmH or 50mmW x 30mmH

**Customer must provide PMS Colour print guide** Print Colour