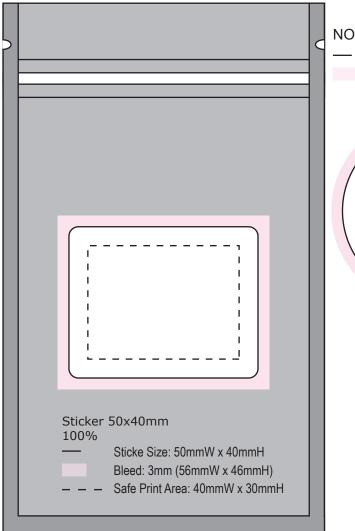

## **Product Code : CC071E**

Description : Silver Ziplock bag filled with 50g Chewy Fruit

Order#

Company Name :

Contact

Chewyfruit Colour

Sticker Size : 50mmW x 40mmH / 45mmD / 60mmW x 40mm Oval Sticker Colour : Customer must provide PMS Colour print guide