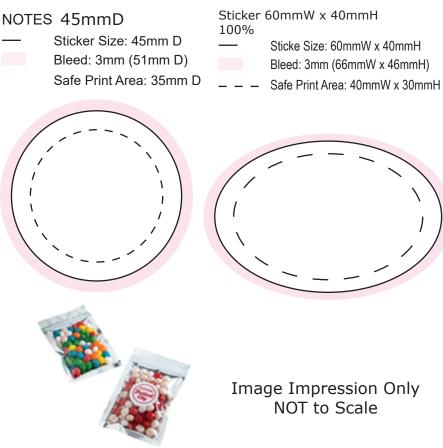

## **Product Code : CC071E**

Description : Silver Ziplock bag filled with 50g Chewy Fruit

Order#

Company Name :

Contact

Chewyfruit Colour

Sticker Size : 50mmW x 40mmH / 45mmD / 60mmW x 40mm Oval Sticker Colour : Customer must provide PMS Colour print guide