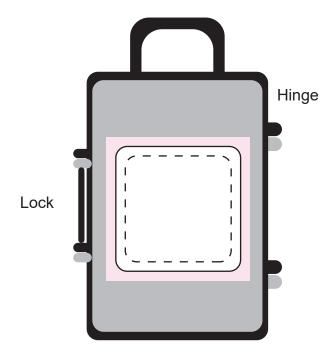

Image Impression Only NOT to Scale

100% Sticker on Front of Case

## **Product Code** : CC070F

Description Acrylic Carry-On Case filled with x2 Lindt Balls

Order#

Company Name

Contact

Lindt Ball Colour

33mmW x 33mmH Sticker Size

**Customer must provide PMS Colour print guide** Print Colour