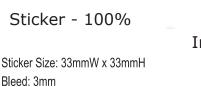

## **Product Code** : CC070F

Description Acrylic Carry-On Case filled with x2 Lindt Balls

Order#

Company Name

Contact

Lindt Ball Colour

33mmW x 33mmH Sticker Size

**Customer must provide PMS Colour print guide** Print Colour