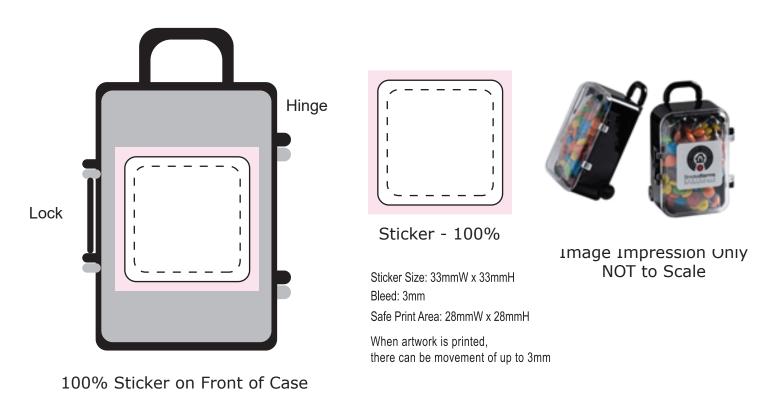

## ART APPROVAL

All colours used in this document are indicative only and they may vary across a variety of printing techniques and confectionery

| Product Code :                                            | CC070D                                                                                                           |
|-----------------------------------------------------------|------------------------------------------------------------------------------------------------------------------|
| Order# :<br>Company Name :<br>Contact :<br>Sticker Size : | Acrylic Carry-On Case filled with 50g mini M&Ms<br>33mmW x 33mmH<br>Customer must provide PMS Colour print guide |