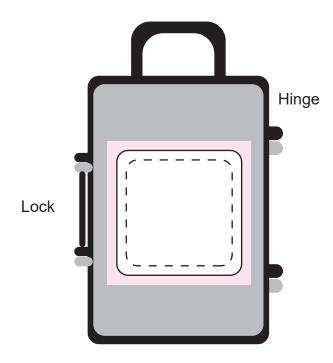

## ART APPROVAL

All colours used in this document are indicative only and they may vary across a variety of printing techniques and confectionery

Sticker - 100%

Sticker Size: 33mmW x 33mmH

Bleed: 3mm

Safe Print Area: 28mmW x 28mmH

When artwork is printed,

there can be movement of up to 3mm

Image Impression Only NOT to Scale

## **Product Code : CC070C**

Description : Acrylic Carry-On Case filled with 50g Choc Beans

Order#

Company Name :

Carata at

Contact

Choc Bean Colour

Sticker Size : 33mmW x 33mmH