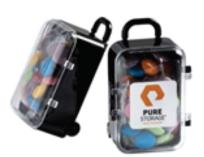

## **Product Code : CC070C**

Description : Acrylic Carry-On Case filled with 50g Choc Beans

Order#

Company Name :

Carata at

Contact

Choc Bean Colour

Sticker Size : 33mmW x 33mmH