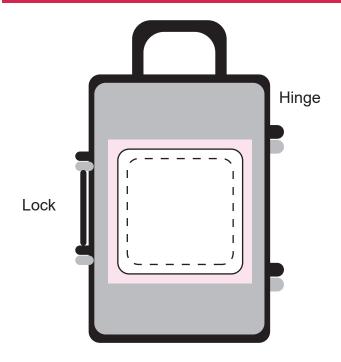

## APPROVAL ART

All colours used in this document are indicative only and they may vary across a variety of printing techniques and confectionery

Image Impression Only

NOT to Scale

Sticker - 100%

Sticker Size: 33mmW x 33mmH

Bleed: 3mm

Safe Print Area: 28mmW x 28mmH

When artwork is printed,

there can be movement of up to 3mm

100% Sticker on Front of Case