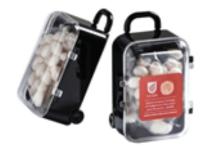

## **Product Code** CC070B

Acrylic Carry-On Case filled with 50g Mints Description

Order#

Company Name

Contact

Mint Type

Sticker Size 33mmW x 33mmH

**Customer must provide PMS Colour print guide** Print Colour