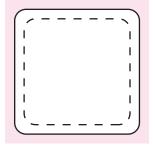

Bleed: 3mm

Safe Print Area: 28mmW x 28mmH

When artwork is printed,

there can be movement of up to 3mm

100% Sticker on Front of Case

## **Product Code** CC070B

Acrylic Carry-On Case filled with 50g Mints Description

Order#

Company Name

Contact

Mint Type

Sticker Size 33mmW x 33mmH

**Customer must provide PMS Colour print guide** Print Colour