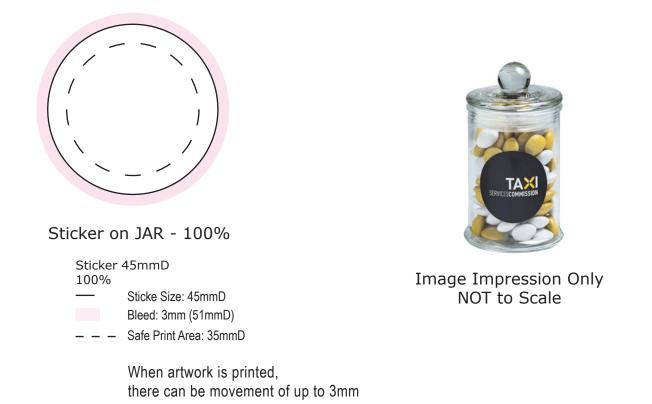

## ART APPROVAL

All colours used in this document are indicative only and they may vary across a variety of printing techniques and confectionery

| Product Code     | : | CC067C                                                 |
|------------------|---|--------------------------------------------------------|
| Description      | : | Small Glass Apothecary Jar filled with 115g Choc Beans |
| Order#           | : |                                                        |
| Company Name     | : |                                                        |
| Contact          | : |                                                        |
| Choc Bean Colour | : |                                                        |
| Sticker Size     | : | 45mm diameter                                          |
| Print Colour     | : | Customer must provide PMS Colour print guide           |
| Quantity         | : |                                                        |
| Delivery Date    | : |                                                        |