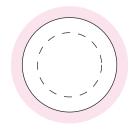

## ART APPROVAL

All colours used in this document are indicative only and they may vary across a variety of printing techniques and confectionery

100%

Sticker Size: 25mm diameter Bleed: 3mm (31mm diameter) Safe Print Area: 15mm diameter (Approx. Subject to artwork)

When artwork is printed, there can be movement of up to 3mm