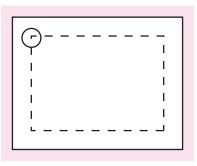

## 100%

Tag Size: 45mmW x 35mmH Bleed (51mmW x 41mmH) Safe Print Area: 35mmW x 25mmH

Image Impression Only NOT to Scale

| Product Code  | : CC055B                                                           |
|---------------|--------------------------------------------------------------------|
| Description   | : Acrylic Tree filled w/ 50g mini M&Ms branded with Sticker or Tag |
| Order#        | :                                                                  |
| Company Name  | :                                                                  |
| Contact       | :                                                                  |
| Colour ribbon | : Gold                                                             |
| Tag Size      | : 45mmW x 35mmH                                                    |
| Sticker Size  | : 25mm Diameter                                                    |
| Print Colour  | Customer must provide PMS Colour print guide                       |
| Quantity      | :                                                                  |
| Delivery Date | :                                                                  |

Please note: Stickers are printed digitally, please provide PMS colours if a close match is crucial and please inform us of this when ordering. If PMS colours are not provided we will print directly from the file and resulting print will be taken as correct. Not all PMS colours can be matched. **Exact PMS colour match is NOT guaranteed.** It is highly recommended that editable linework is provided, without this we cannot be held responsible for colour discrepancies