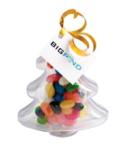

## Product Code : CC055A

Description : Acrylic tree filled w/50g jelly beans branded with Sticker or Tag

Order# :

Company Name :

Contact :

Jelly Bean Colour :

Jelly Bean Size :

Colour of ribbon : Gold