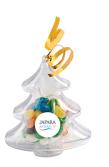

## Product Code : CC055A

Description : Acrylic tree filled w/50g jelly beans branded with Sticker or Tag

Order# :

Company Name :

Contact :

Jelly Bean Colour :

Jelly Bean Size :

Colour of ribbon : Gold